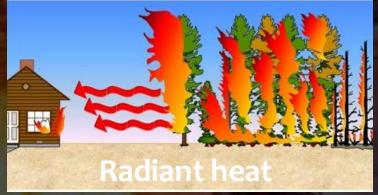

## Structure Exposure from Wildfire

- How structures are exposed to wildfire
  - Embers –Are responsible for up to about 90% of home and business ignitions
    - Direct
    - Indirect
  - Direct FlameContact
  - Radiant Heat