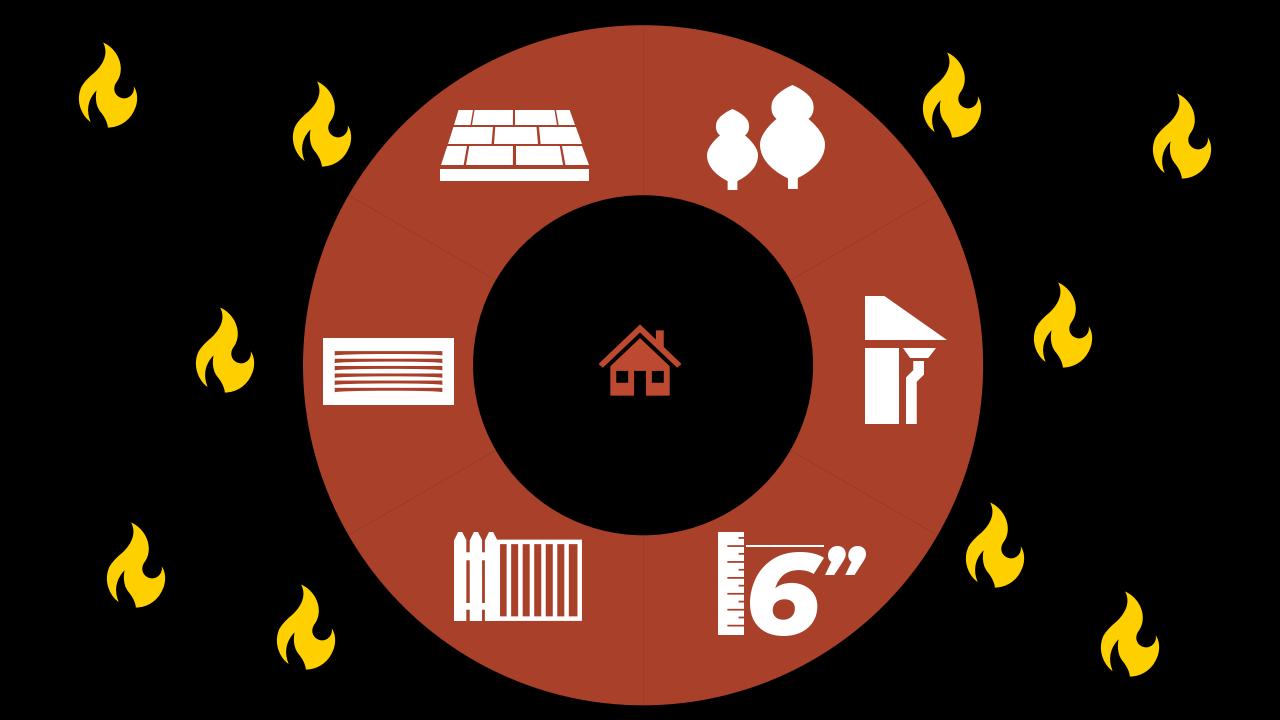

Deck & Fence Vulnerabilities 2018

Near-building
Noncombustible Zone

2021

Structure Separation Experiments, Fuel Breaks,

and Burning Brand

-A PROGRAM OF IBHS —

Replace combustible fencing within 5 ft of the home