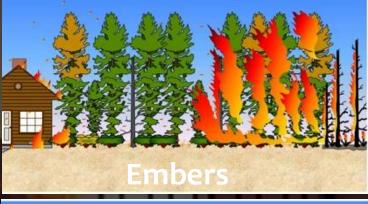

## Structure Exposure from Wildfire

- How structures are exposed to wildfire
  - Embers –Are responsible for up to about 90% of home and business ignitions
    - Direct
    - Indirect
  - Direct FlameContact
  - Radiant Heat