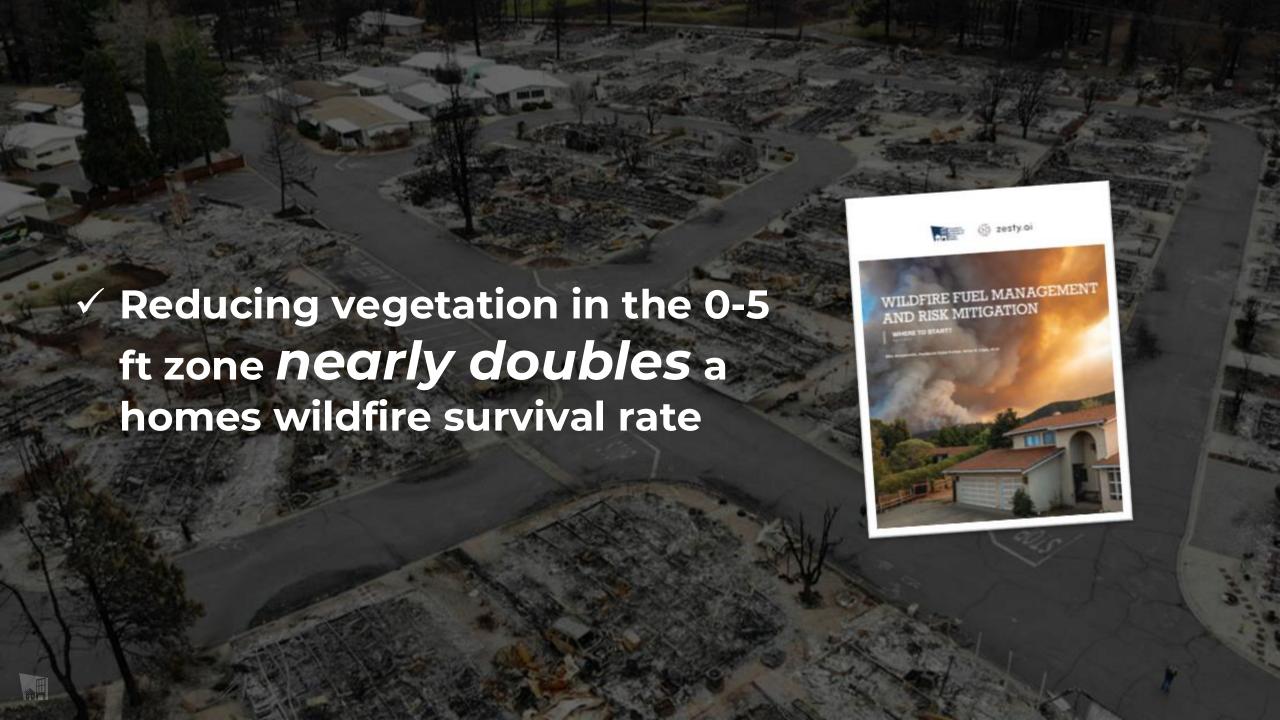

## Community

- One of the biggest challenges we face
- Less developed science
- More variables
  - Planning documents
  - Codes/Public Policy
  - Notifications
  - Evacuation Routes
  - **Emergency Response**
  - Critical Infrastructure
  - Community Fuel breaks
  - Home Hardening
  - Defensible Space
  - Recovery