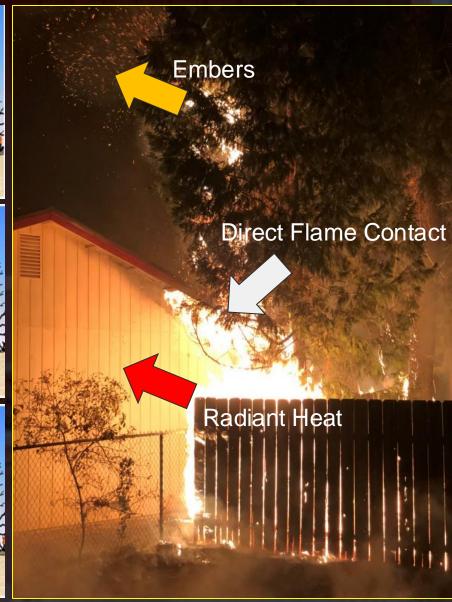

## Structure Exposure from Wildfire

- How structures are exposed to wildfire
  - Embers –Are responsible for up to about 90% of home and business ignitions
    - Direct
    - Indirect
  - Direct FlameContact
  - Radiant Heat