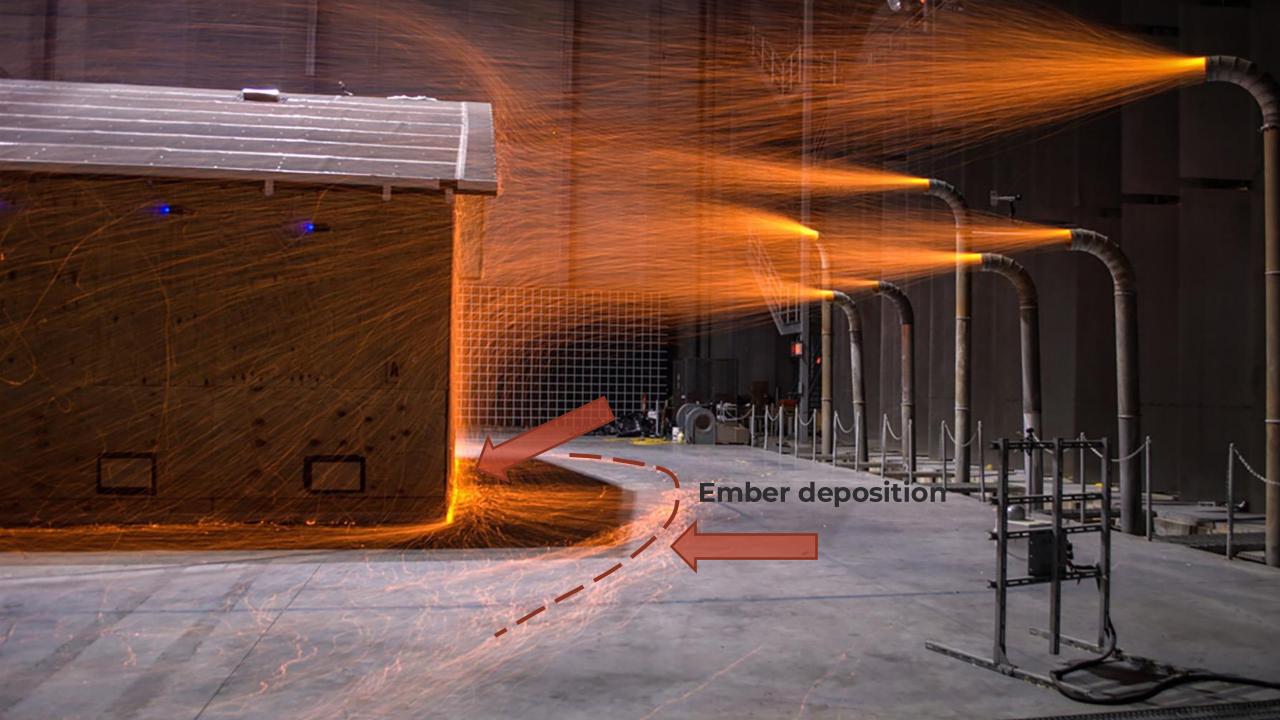

## Structure Exposure from Wildfire

- How structures are exposed to wildfire
  - Embers –Are responsible for up to about 90% of home and business ignitions
    - Direct
    - Indirect
  - Direct FlameContact
  - Radiant Heat