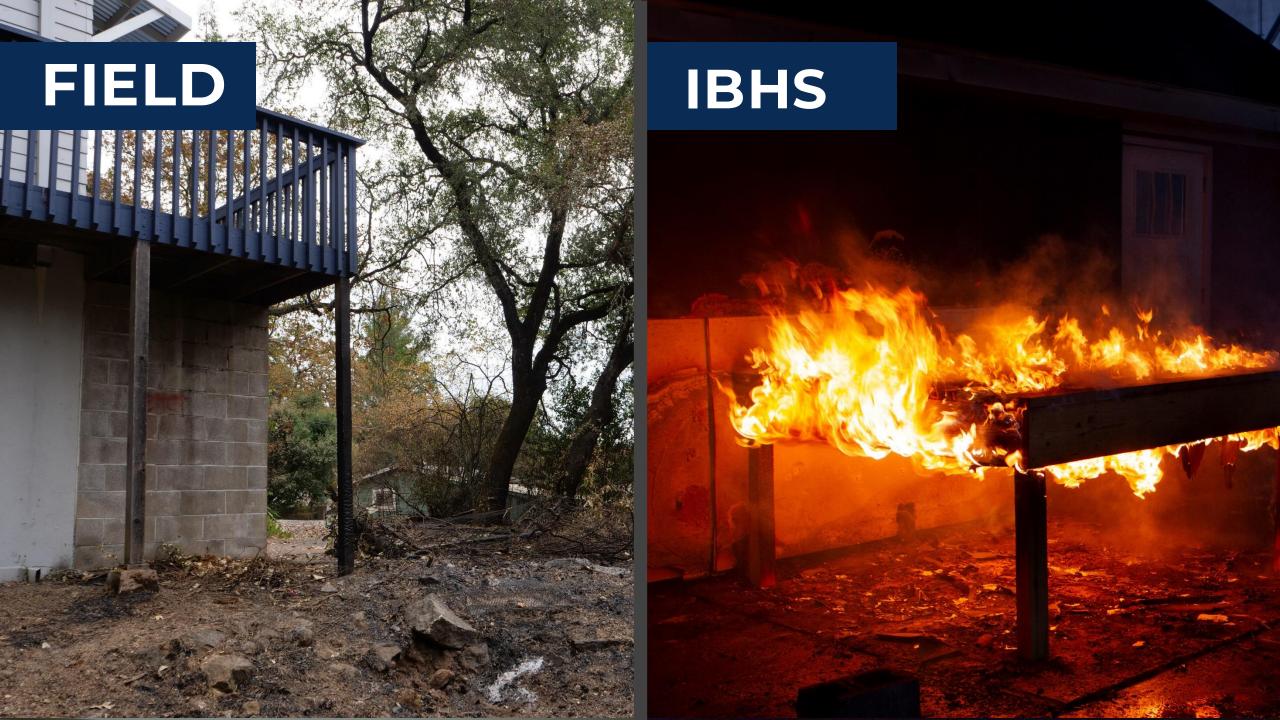

Deck & Fence Vulnerabilities 2018

Near-building
Noncombustible Zone

2021

Structure Separation Experiments, Fuel Breaks,

and Burning Brand

-A PROGRAM OF IBHS —

Replace combustible fencing within 5 ft of the home