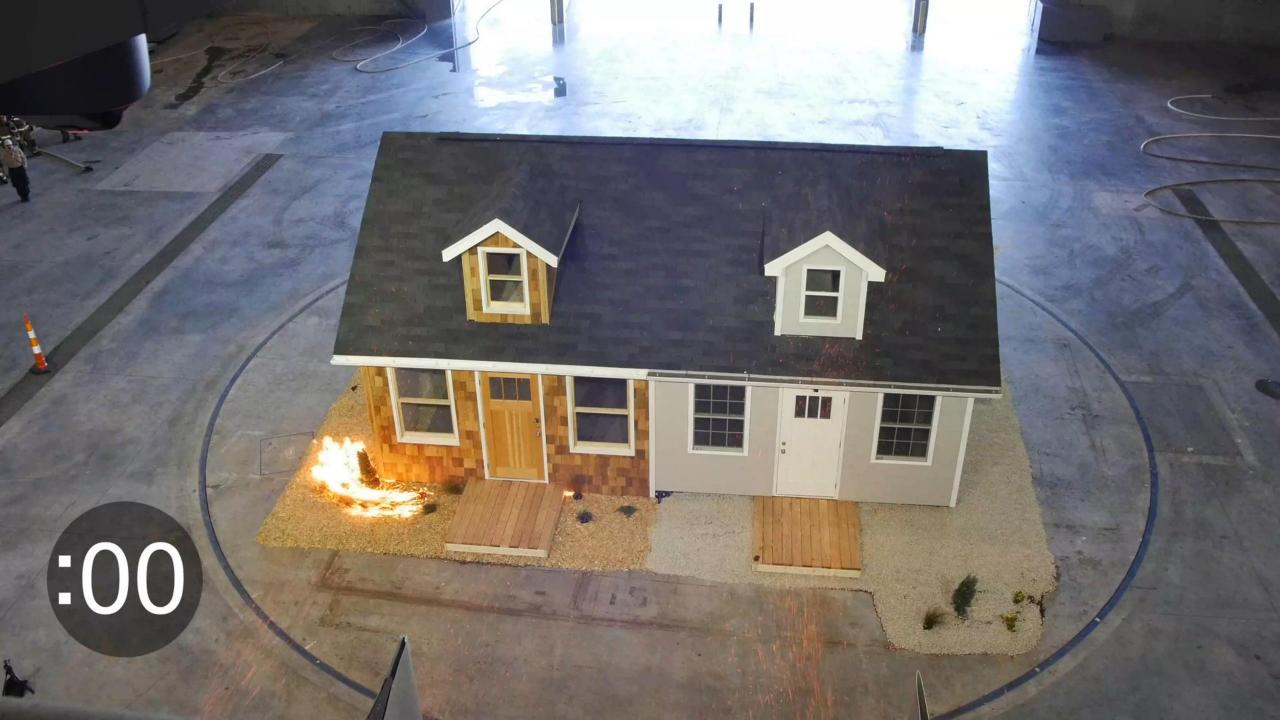

## Structure Exposure from Wildfire

- How structures are exposed to wildfire
  - Embers –Are responsible for up to about 90% of home and business ignitions
    - Direct
    - Indirect
  - Direct FlameContact
  - Radiant Heat