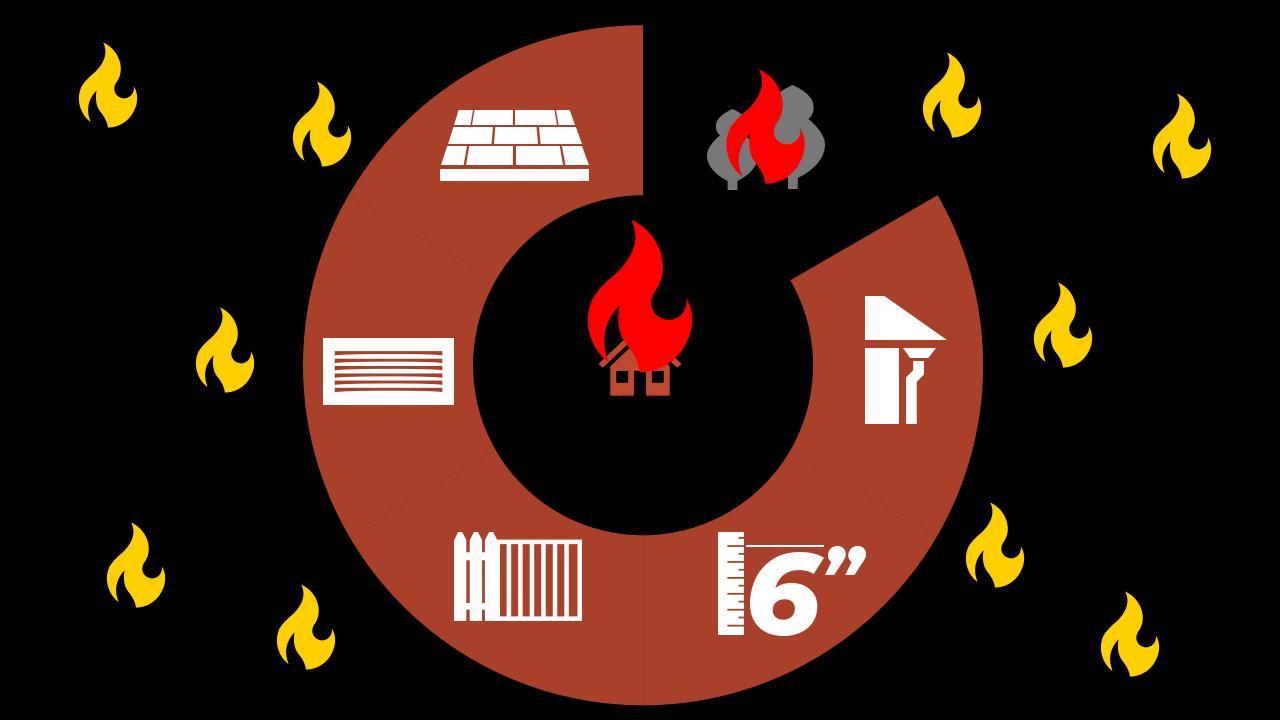

Deck & Fence Vulnerabilities 2018

Near-building
Noncombustible Zone

2021

Structure Separation Experiments, Fuel Breaks,

and Burning Brand

-A PROGRAM OF IBHS —

Replace combustible fencing within 5 ft of the home