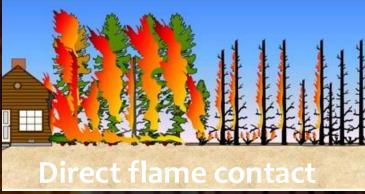

## Structure Exposure from Wildfire

- How structures are exposed to wildfire
  - Embers –Are responsible for up to about 90% of home and business ignitions
    - Direct
    - Indirect
  - Direct FlameContact
  - Radiant Heat